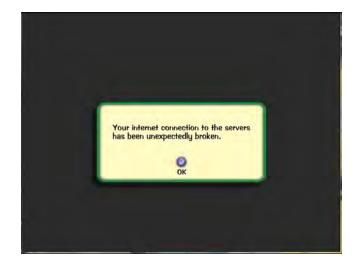

World Endings (still from Club Penguin). Video courtesy Drivr3joe / YouTube, 2017/2023 World Endings (still from Toon town).

Video courtesy Ken Jones / YouTube, 2013/2023

Press information

For further press information and image requests for exhibitions please contact: