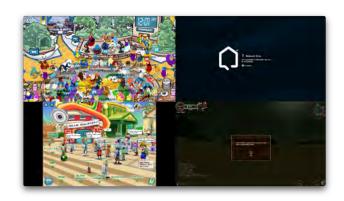

### Between Worlds 23 June - 24 September 2023

Between Worlds, edited from a photo taken @ The Pilgrim's Dawn, Second Life, CC BY-SA 2.0, Courtesy of The Photographers' Gallery

Second Life (still), Courtesy of Preserving Worlds

Second Life (still), 2023, Courtesy of The Photographers' Gallery

Second Life (still), 2023, Courtesy of The Photographers' Gallery

### Between Worlds 23 June - 24 September 2023

Second Life (still), 2023, Courtesy of The Photographers' Gallery

Avatars generated for a World Imagining Game, 2023, Courtesy of The Photographers' Gallery